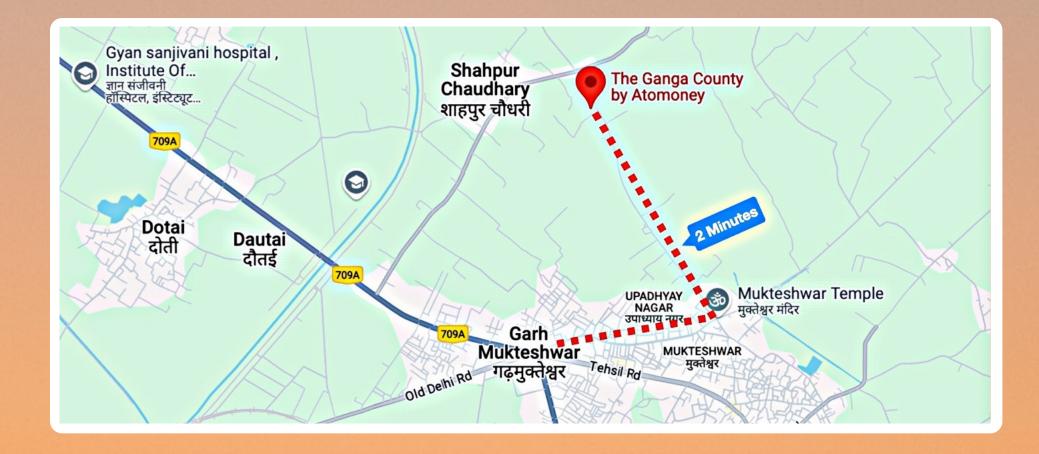

# NEARBY FACILITIES FOR DAILY CONVENIENCE

0 minute Gas Agency

1 minute **Petrol** Pump

1 minute

Police Chowki

**5** minutes **DM Sports** Academy

9 minutes

Gyan Sanjivani **Hospital** 

**5** minutes Dev

**Memorial Public School** 

www.gangacounty.co.in | 7303806469 H-70, 1st Floor, Sector 63, Noida - 201301