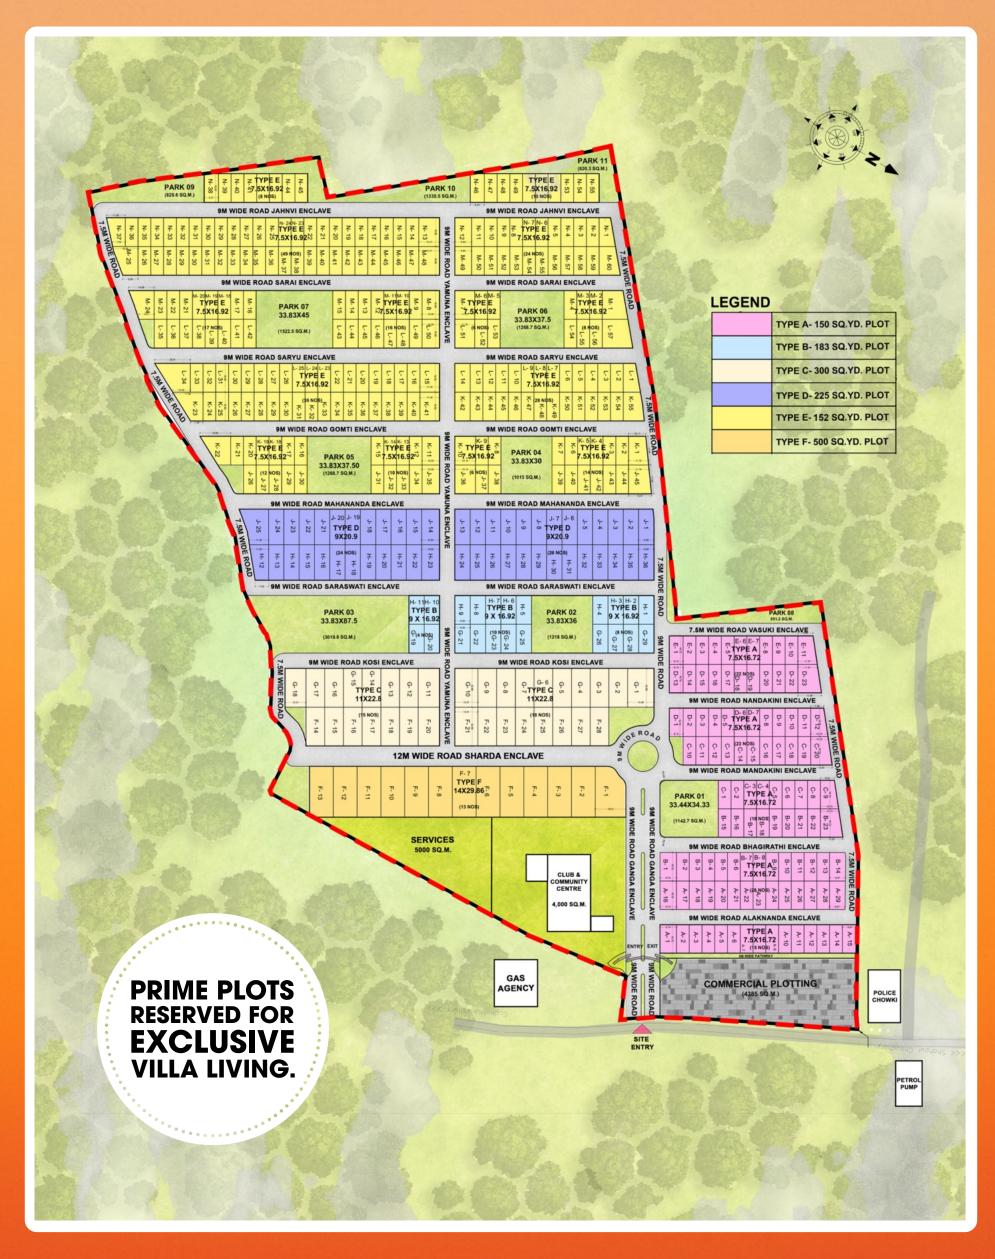

## PLOT SIZES AVAILABLE FROM 150 TO 500 SQ.YDS.

ROADS ARE 30, 40, AND 60 FEET WIDE

**GREEN PARKS &** KIDS PLAY AREA

GANGA COUNTY

du

0

0

#### WIDE ROADS:

30, 40, and 60 feet wide roads within the township.